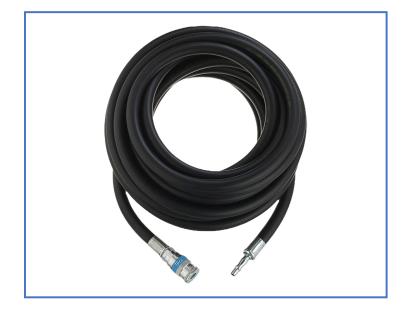

## **PCL Airline 8mm x 15m** AL1

| <ul><li>Material:</li><li>Description:</li></ul> | Black PVC Nitrile blend<br>PCL's 8mm (5/16") air hose is made from a high-performance TPE compound, it looks<br>and feels like rubber but without its associated downsides.<br>Complete with Vertex Coupling and Standard Adaptor ends, saving you time and the<br>need for expensive crimping equipment.                                                                                                                                        |
|--------------------------------------------------|--------------------------------------------------------------------------------------------------------------------------------------------------------------------------------------------------------------------------------------------------------------------------------------------------------------------------------------------------------------------------------------------------------------------------------------------------|
| • Features:                                      | <ul> <li>Resistance to oil and fuels</li> <li>A universal performer suitable for conveying many chemicals, solvents, fuels, oils, greases, compressed air and water</li> <li>PVC Nitrile blend gives excellent abrasion and ageing resistance - superior to rubber</li> <li>Good flexibility and kink resistant</li> <li>Reduced plasticizer migration</li> <li>Excellent resistance to UV / Ozone</li> <li>Silicone and Cadmium free</li> </ul> |
| Hose Fittings:                                   | Vertex Coupling & Standard Adaptor                                                                                                                                                                                                                                                                                                                                                                                                               |
| • Max. Working Pressure:                         | 21 bar / 300 psi                                                                                                                                                                                                                                                                                                                                                                                                                                 |
| Burst Pressure:                                  | 63 bar / 900 psi (3:1 safety factor)                                                                                                                                                                                                                                                                                                                                                                                                             |